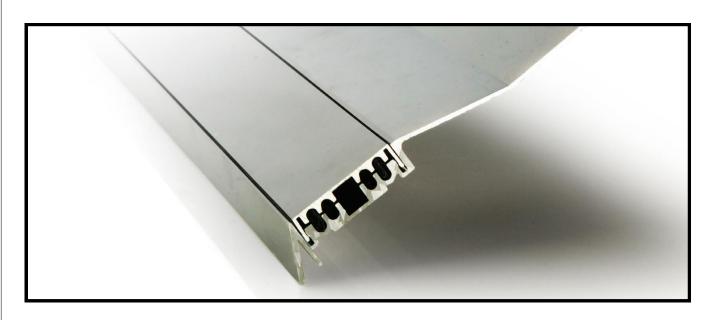

## T-1 EAVE HEAT PANEL

## T1 Heated Eave Panel (8")

The T1 Panel's simple integrated drip edge and color matched cover is designed to eliminate icicles, ice dams, and snow at the roof's edge. Thermal Technologies innovative roof snow and ice elimination systems are attractive and cost effective. They ensure that the building's owner will not have the frustration, property damage, and costs associate with water damage, caused by the inability of roofs to drain water during winter months. Thermal Technologies revolutionary roof de-icing systems will extend the life of your roof and reduce the destructive situations that snow and ice can inflict on any roof.