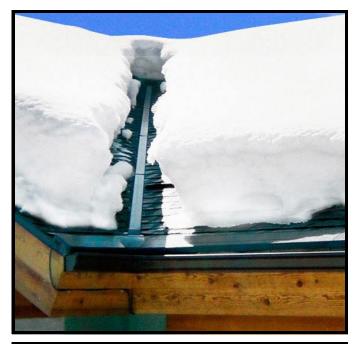

## T-1 EAVE HEAT PANEL

## T1 Heated Eave Panel (8")

The T1 Panel's simple integrated drip edge and color matched cover is designed to eliminate icicles, ice dams, and snow at the roof's edge. Thermal Technologies innovative roof snow and ice elimination systems are attractive and cost effective. They ensure that the building's owner will not have the frustration, property damage, and costs associate with water damage, caused by the inability of roofs to drain water during winter months. Thermal Technologies revolutionary roof de-icing systems will extend the life of your roof and reduce the destructive situations that snow and ice can inflict on any roof.