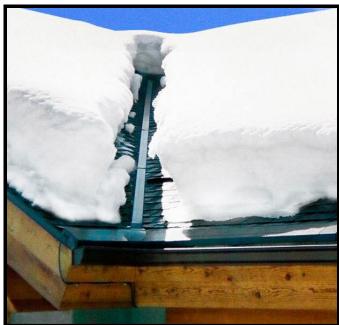

## T-1 VALLEY PANEL

T1 Heated Valley Panel (2½")

This panel is 2½" wide and can be custom cut to fit the length of your roof's valley or gutter. Thermal Technologies innovative roof snow and ice elimination systems are attractive and cost effective. They ensure that the building's owner will not have the frustration, property damage, and costs associated with ice dams and water damage, caused by the inability of roofs to drain water during winter months. Thermal Technologies revolutionary roof de-icing systems will extend the life of your roof and reduce the destructive situations that snow and ice can inflict on any roof.