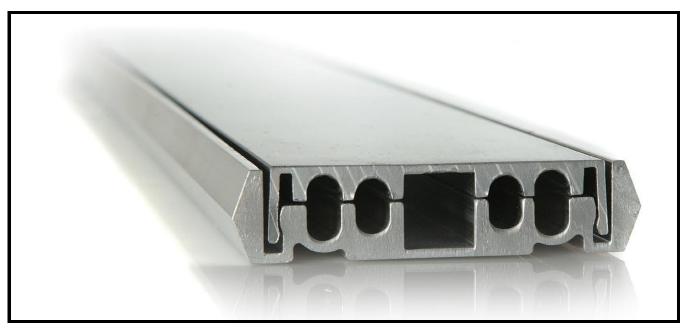

## T-1 VALLEY PANEL

T1 Heated Valley Panel (2½")

This panel is 2½" wide and can be custom cut to fit the length of your roof's valley or gutter. Thermal Technologies innovative roof snow and ice elimination systems are attractive and cost effective. They ensure that the building's owner will not have the frustration, property damage, and costs associated with ice dams and water damage, caused by the inability of roofs to drain water during winter months. Thermal Technologies revolutionary roof de-icing systems will extend the life of your roof and reduce the destructive situations that snow and ice can inflict on any roof.